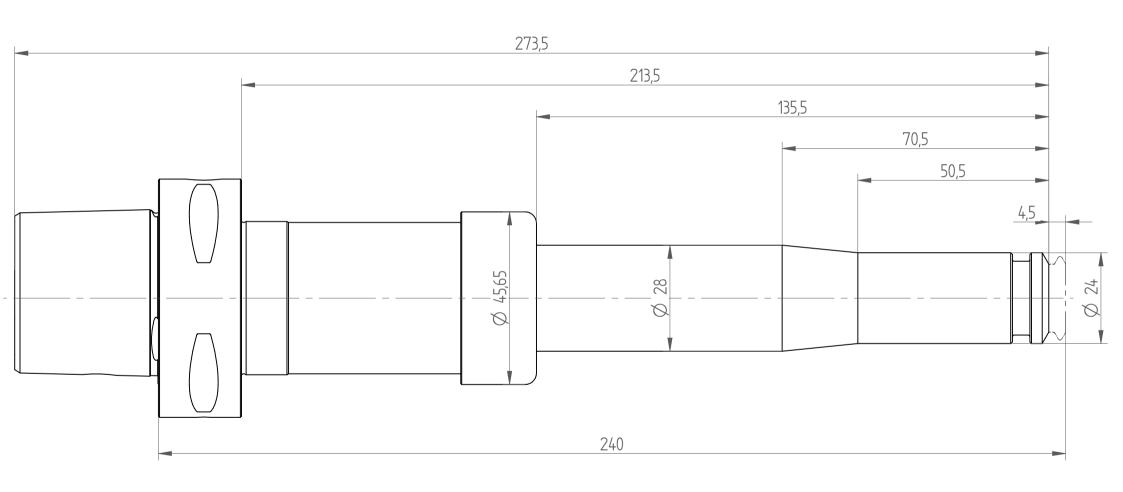

REGO-FIX AG Obermattweg 60 4456 Tenniken / Switzerland

Phone +41 61 976 14 66 Fax +41 61 976 14 14 www.rego-fix.com This is a non-controlled copy. All information given herein is subject to change without notice

The information given herein has been carefully checked and is believed to be correct. REGO-FIX, however, assumes no responsibility or liability for any errors, inaccuracies or omissions that may appear in this drawing

This document is subject to copyright laws. No part of this document may be reproduced or transmitted in any form or any means, electronic or mechanic, for any purpose, without the express written permission of REGO-FIX

Type: C6\_PG15x240\_XL

Part No.: 888673070

Date: 30.01.2015

Scale: 1:1